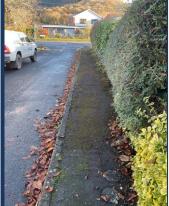

### Self Completed Works

An Example of some of the works completed by myself this week.

Location: Merrivale, Ross on Wye.

Type of repair: Unusable pavement covered in moss and weeds in residential area. Path scraped and sweeping request submitted to collect spoil.

#### Before

After