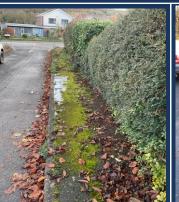

### Self Completed Works

An Example of some of the works completed by myself this week.

Location: Merrivale, Ross on Wye.

Type of repair: Unusable pavement covered in moss and weeds in residential area. Path scraped and sweeping request submitted to collect spoil.

#### Before

After